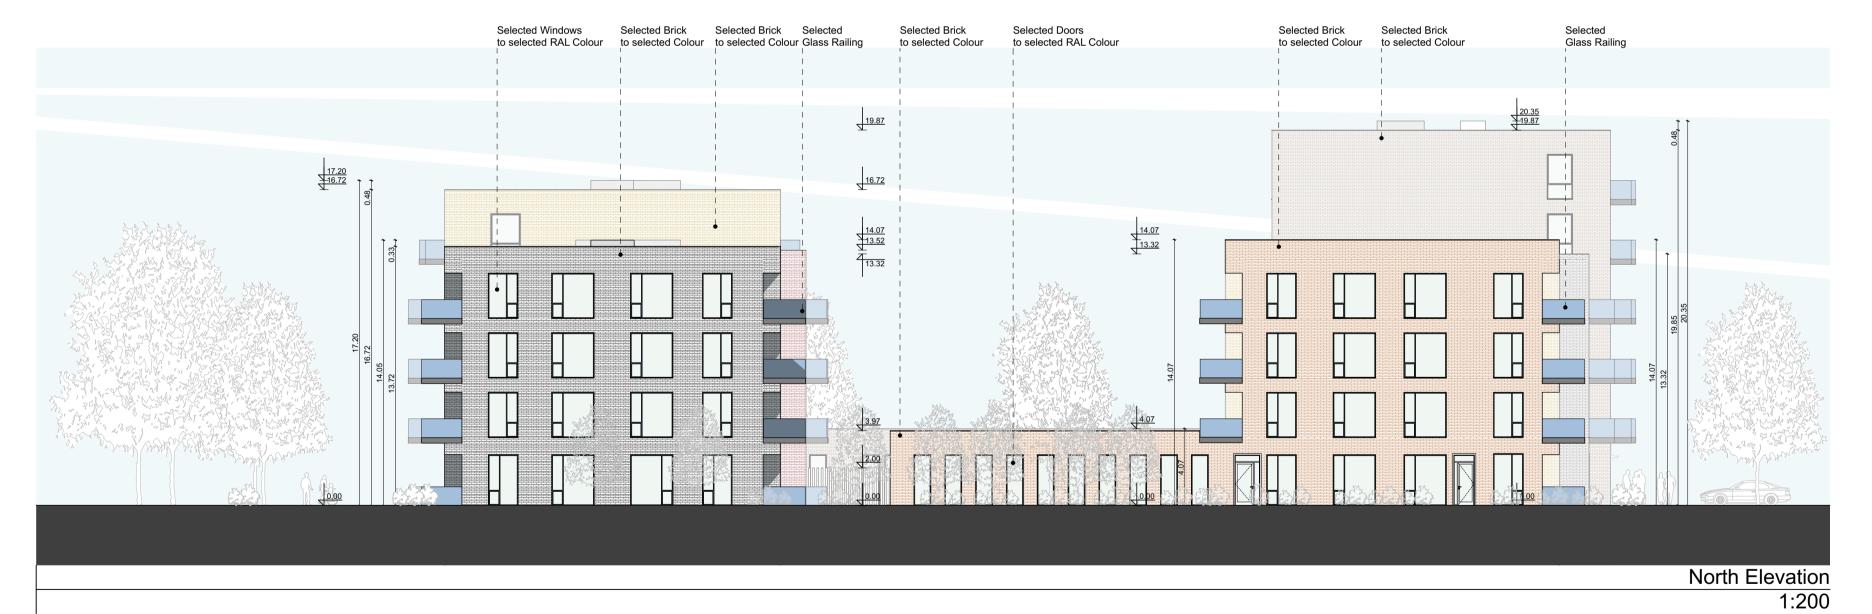

SECOND FOURTH TOTAL - 92 Apts

ONE BED APARTMENT 1B/2P TWO BED APARTMENT 2B/3P & 2B/4P THREE BED APARTMENT 3B/5P

NOTES ON FINISHES:

ROOF: GREEN ROOF AS SHOWN

> SELECTED CLAY BRICKWORK WHERE INDICATED, OTHERWISE SELECTED SELF-COLOURED RENDER

BALUSTRADES: TO BE GLAZED/METAL RAILINGS AS INDICATED.

JOINERY: ALL WINDOWS AND DOORS, FRAMES AND LEAFS TO BE ALUMINIUM POWDER COATED TO APPROVED COLOUR OR UPVC OR PAINTED TIMBER TO APPROVED COLOUR. OBSCURE GLAZING WHERE INDICATED TO SENSITIVE WINDOWS.

Ashbourne SHD awing Name: Block A1 - Sections and Elevations