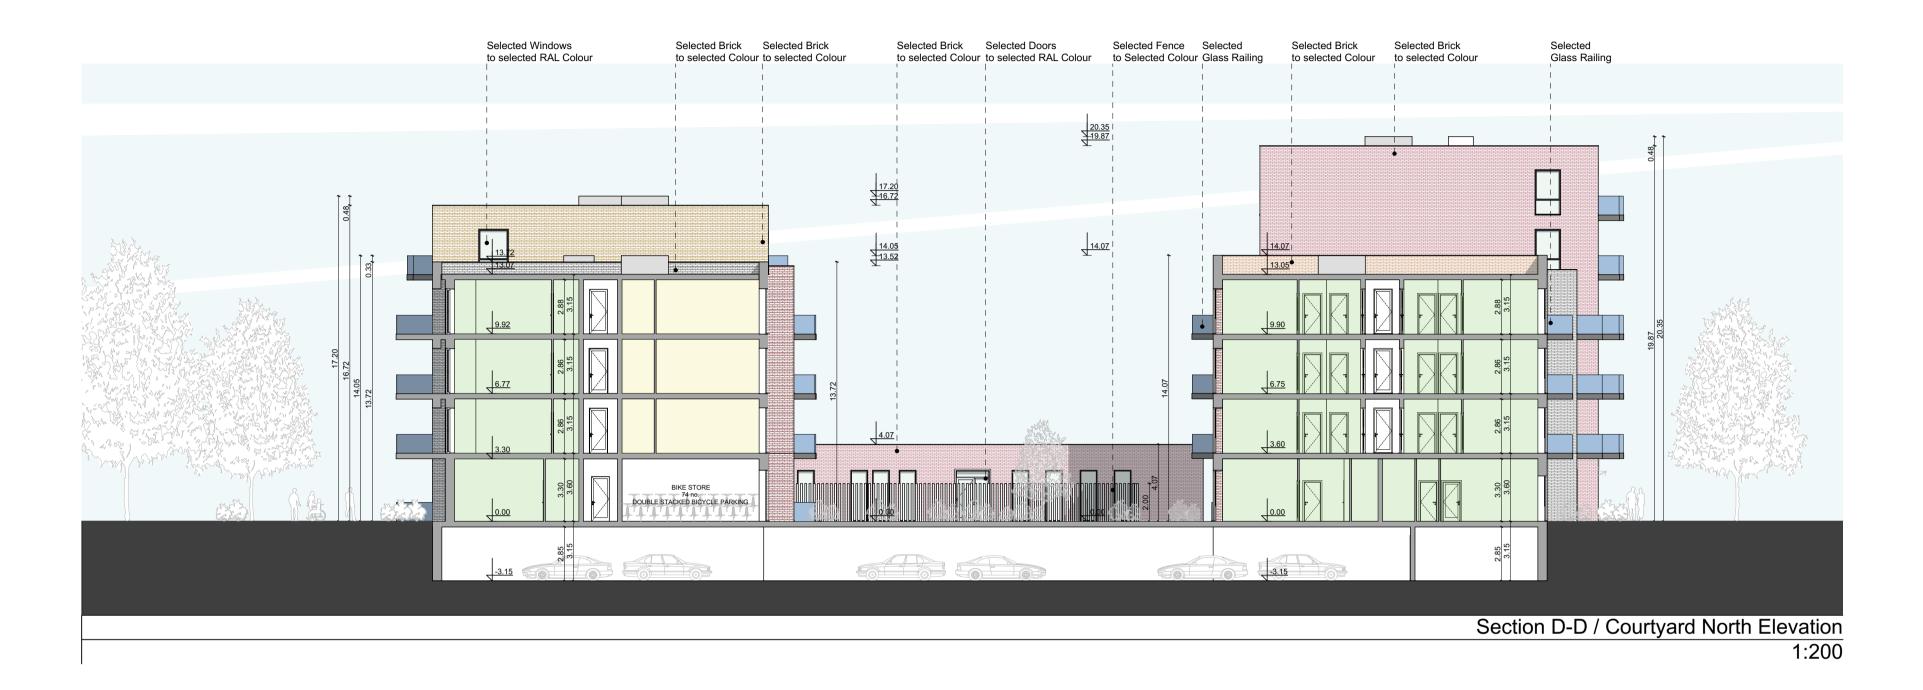

SECOND FOURTH TOTAL - 92 Apts

ONE BED APARTMENT 1B/2P TWO BED APARTMENT 2B/3P & 2B/4P THREE BED APARTMENT 3B/5P

NOTES ON FINISHES:

ROOF: GREEN ROOF AS SHOWN

> SELECTED CLAY BRICKWORK WHERE INDICATED, OTHERWISE SELECTED SELF-COLOURED RENDER

BALUSTRADES: TO BE GLAZED/METAL RAILINGS AS INDICATED.

JOINERY: ALL WINDOWS AND DOORS, FRAMES AND LEAFS TO BE ALUMINIUM POWDER COATED TO APPROVED COLOUR OR UPVC OR PAINTED TIMBER TO APPROVED COLOUR. OBSCURE GLAZING WHERE INDICATED TO SENSITIVE WINDOWS.

Floor to ceiling heights shown for structural elements.
All finished floor to ceiling heights to be a minimum of 3m at ground floor and 2.6m at all other floors, excluding service areas and car parks.

Ashbourne SHD awing Name: Block A1 - Sections and Elevations